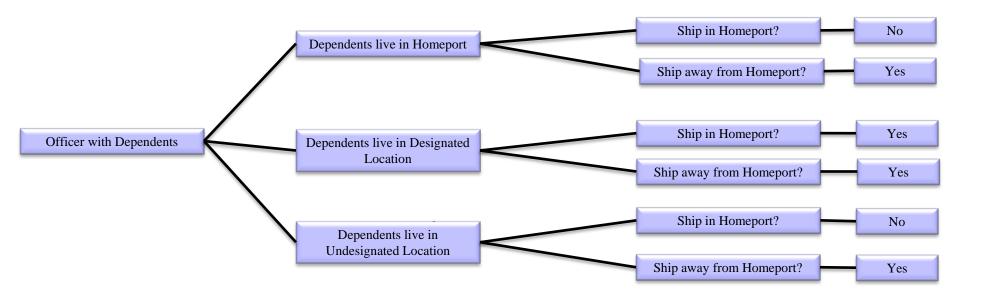

## **Designated Location:**

- -Location authorized for dependents, per officer's request, if the ship has been designated unusually arduous or officer has an approved BAH waiver
- -Officer receives BAH based on dependents location
- -PCS travel and transportation entitlements based on dependents location

## **Undesignated Location**

- -Dependents reside in a location other than the officers Permanent Duty Station (PDS) by personal choice
- -Officer receives BAH based on PDS
- -PCS travel and transportation entitlements based on officers PDS