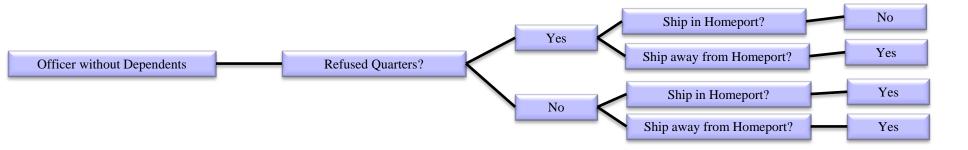

## **Refusal of Quarters:**

Officer has signed and submitted memo stating that the officer will refuse living aboard in lieu of receipt of Basic Housing Allowance (BAH).