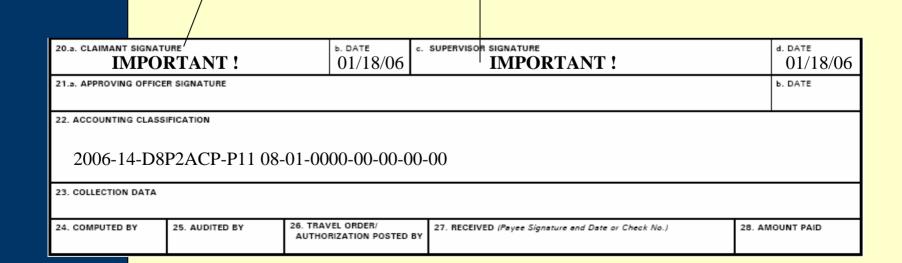

### Block 18 Continued

You MUST sign your claim and have a Supervisor signature for your claim to be processed.

(A signature is not required in 21.a.)

Additional information about PCS entitlements are detailed in Chapter 5 of the JFTR: https://secureapp2.hqda.pentagon.mil/perdiem/