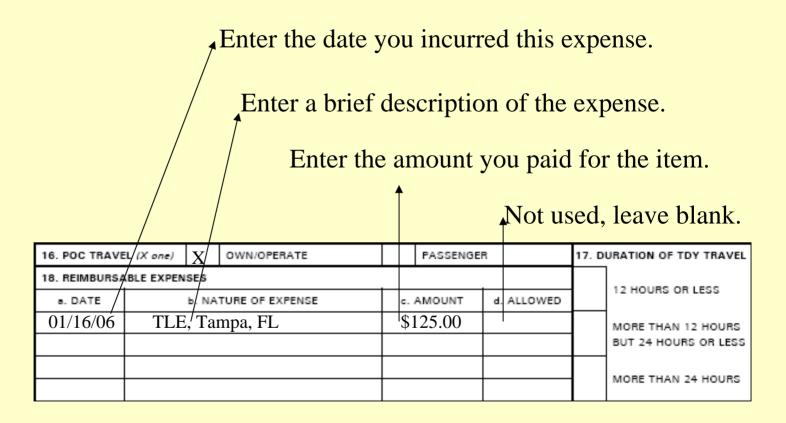

Blocks 16-17

Use blocks 18a through 18c to claim reimbursable expenses.

- Receipts are required for all Temporary Lodging Expenses (TLE).
- Receipts are required for each item of \$75.00 or more.

Block 18

| 18. REIMBURSABLE EXPENSES |                      |           |            |  |  |  |  |  |  |  |
|---------------------------|----------------------|-----------|------------|--|--|--|--|--|--|--|
| a. DATE                   | b. NATURE OF EXPENSE | c. AMOUNT | d. ALLOWED |  |  |  |  |  |  |  |
| 01/16/06                  | TLE, Tampa, FL       | \$125.00  |            |  |  |  |  |  |  |  |