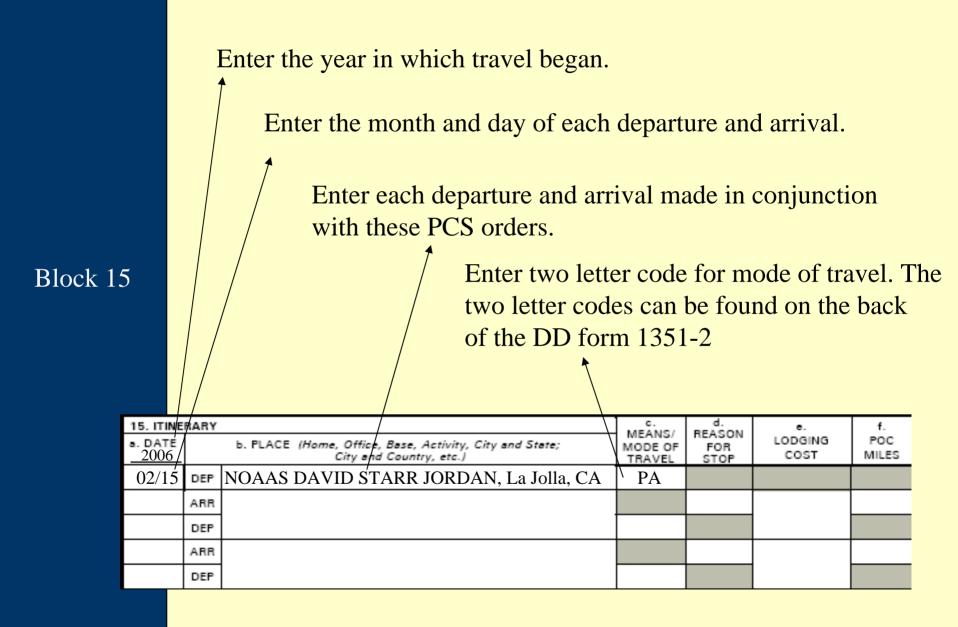

Enter the two letter code for stopping.

The two letter codes can be found on the back of the DD form 1351-2

Block 15 Continued

If you used a privately owned vehicle for any portion of this transfer indicate whether you were the owner/operator or