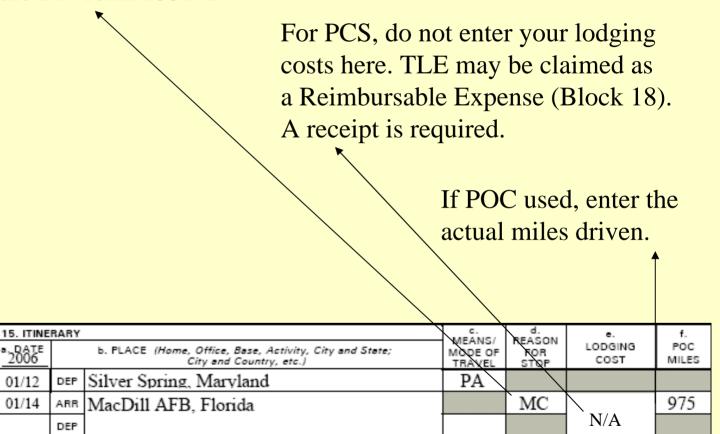

Enter the two letter code for stopping.

The two letter codes can be found on the back of the DD form 1351-2

Block 15 Continued

If you used a privately owned vehicle for any portion of this transfer indicate whether you were the owner/operator or