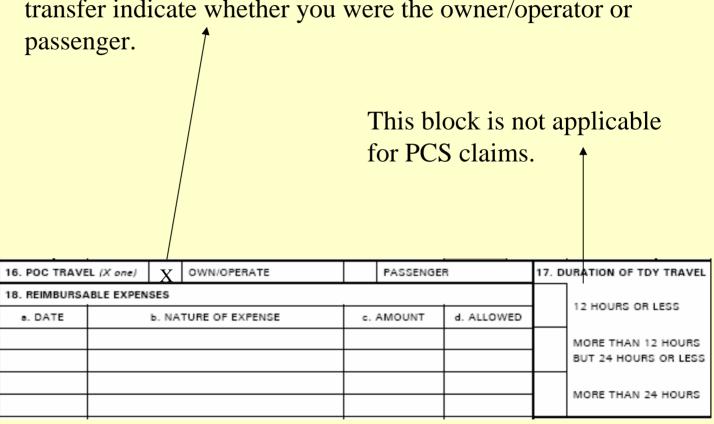

Enter the two letter code for stopping.

The two letter codes can be found on the back of the DD form 1351-2

Block 15 Continued

If you used a privately owned vehicle for any portion of this transfer indicate whether you were the owner/operator or

Blocks 16-17

Use blocks 18a through 18c to claim reimbursable expenses.

- Receipts are required for all Temporary Lodging Expenses (TLE).
- Receipts are required for each item of \$75.00 or more.

Block 18